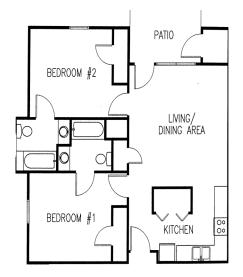

## Rankin School Place

1611 Spry Street Greensboro, NC 27405

Telephone: (336) 375-6711

Fax: (336) 375-6771

rankinschool@beacon-nc.com

TWO BEDROOM OPTION

Beacon Management Corp.

408 Battleground Avenue

48 one-bedroom and 8 twobedroom beautiful apartments are included. The two-bedroom dwellings provide double master bedrooms each with their own bath. All buildings are age-friendly offering ground-level non-ambulatory access and a variety of security features. Each apartment possesses its own heating and air conditioning system and personal patio space with storage. Kitchens are fully equipped with range, refrigerator, dishwasher and washer/dryer connections.