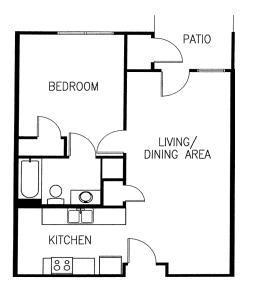

ONE BEDROOM OPTION

48 one-bedroom and 8 twobedroom beautiful apartments are included. The two-bedroom dwellings provide double master bedrooms each with their own bath. All buildings are age-friendly offering ground-level non-ambulatory access and a variety of security features. Each apartment possesses its own heating and air conditioning system and personal patio space with storage. Kitchens are fully equipped with range, refrigerator, dishwasher and washer/dryer connections.